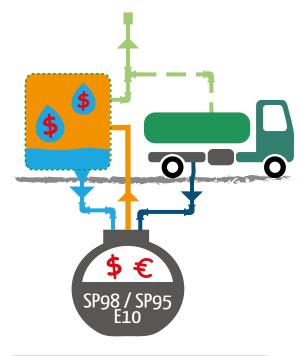

Delivered gasoline Petrol vapors Vapor treated with Optimgaz Recovered gasoline

Optimgaz fits into all new and existing service stations with or without Petrol Vapors Recovery Stage I or Stage II.

With Optimgaz, you protect the environement